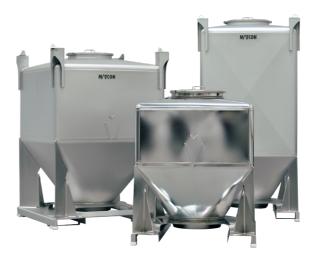

## Efficient and dust-tight, they provide a system that lives up to the most rigorous of standards.

The Matcon IBC is manufactured from 316L stainless steel or 304 stainless steel, dependent upon the application.

**300 - 500 Litres** - Small IBC for smaller batch sizes or testing purposes.

**1,000 - 2,000 Litres** - Most commonly used range of IBC batch sizes.

**2,500 - 3,500 Litres** - Large scale IBC to match larger batch requirements.