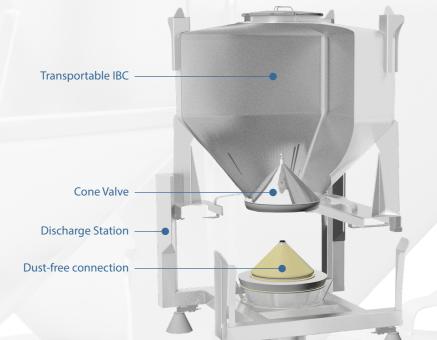

## The Original Cone Valve IBC Manufacturers

Matcon supply a range of IBCs for the processing, storage and transport of bulk material solids, powders, granules and tablets.

Our unique Cone Valve technology within each IBC prevents the traditional powder handling issues of bridging, blocking and blend segregation.

## THE CONE VALVE IBC ADVANTAGE

Guaranteed powder flow

Control of flow

MATCON

Prevent segregation

Automated discharging procedure

Complete discharge

Dust-free handling

Easy-clean, hygienic design

Direct dosing, no secondary feeders

Designed to meet the highest hygiene and safety requirements, each IBC is manufactured with no enclosed crevices or hollow sections that could trap product or contaminants.