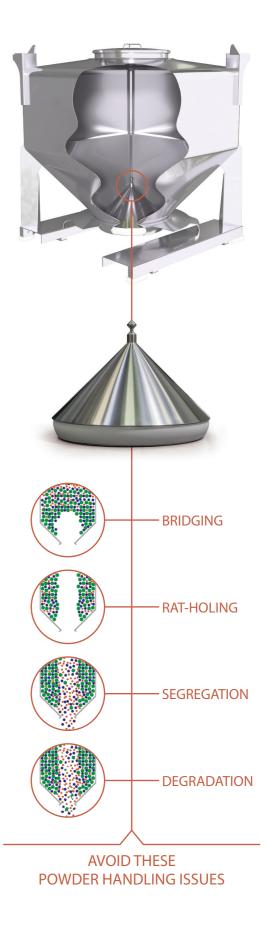

## The Original Cone Valve IBC Manufacturers

Matcon supply a range of IBCs for the processing, storage and transport of bulk material solids, powders, granules and tablets.

Our unique Cone Valve technology within each IBC prevents the traditional powder handling issues of bridging, blocking and blend segregation.

## THE CONE VALVE IBC ADVANTAGE

Guaranteed powder flow

Control of flow

MATCON

Prevent segregation

Automated discharging procedure

Complete discharge

Dust-free handling