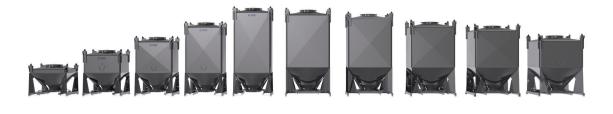

**300 - 500 Litres** - Small IBC for smaller batch sizes or testing purposes.

**1,000 - 2,000 Litres** - Most commonly used range of IBC batch sizes.

**2,500 - 3,500 Litres** - Large scale IBC to match larger batch requirements.

#### Key Benefits

- Sizes range from 300L to 3500L+ capacity
- · Prevents segregation with mass flow discharge
- Fully contained, dust-free handling
- Complete, controlled discharge
- Hygienic, easy to clean design
- Easy handling with Forklifts, AGVs & Straddle Trucks
- Direct dosing from the IBC without ancillary device