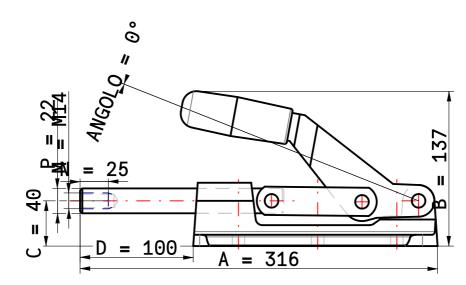

## Push and Pull straight-line action

| CODICE | MODELLO | ANGOLO | Α   | В   | С  | D   | Е  | F   | G  | Н  | I. | L  | М   | Ν  | Р  | Q  | R  | Х   | FH   | GR   |
|--------|---------|--------|-----|-----|----|-----|----|-----|----|----|----|----|-----|----|----|----|----|-----|------|------|
| AG381  | 3100/AS | 0      | 316 | 137 | 40 | 100 | 76 | 216 | 54 | 40 | 70 | 70 | M14 | 25 | 22 | 11 | 10 | 100 | 4500 | 3350 |