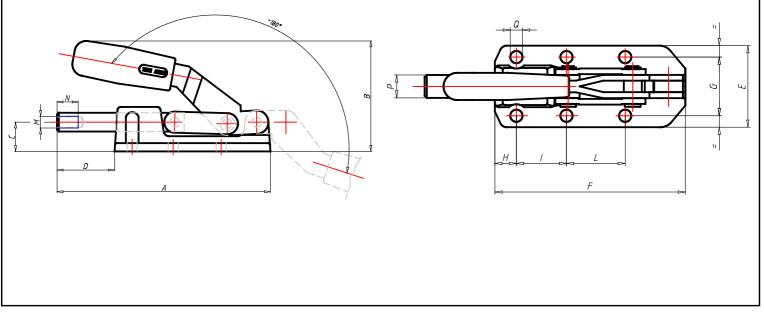

## AG381 3100/AS

## Push and Pull straight-line action

| CODICE | MODELLO | ANGOLO | Α   | В   | С  | D   | Е  | F   | G  | Н  | I. | L  | М   | Ν  | Р  | Q  | R  | Х   | FH   | GR   |
|--------|---------|--------|-----|-----|----|-----|----|-----|----|----|----|----|-----|----|----|----|----|-----|------|------|
| AG381  | 3100/AS | 0      | 316 | 137 | 40 | 100 | 76 | 216 | 54 | 40 | 70 | 70 | M14 | 25 | 22 | 11 | 10 | 100 | 4500 | 3350 |