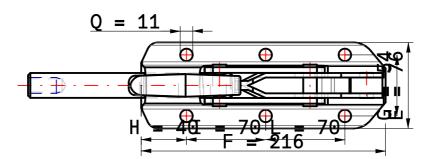

## Push and Pull straight-line action

| CODICE | MODELLO | ANGOLO | Α   | В   | С  | D   | Е  | F   | G  | Н  | I. | L  | М   | Ν  | Р  | Q  | R  | Х   | FH   | GR   |
|--------|---------|--------|-----|-----|----|-----|----|-----|----|----|----|----|-----|----|----|----|----|-----|------|------|
| AG381  | 3100/AS | 0      | 316 | 137 | 40 | 100 | 76 | 216 | 54 | 40 | 70 | 70 | M14 | 25 | 22 | 11 | 10 | 100 | 4500 | 3350 |